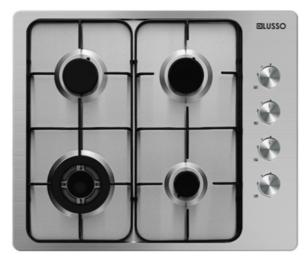

## Gas Cooktop 600mm — GC604MSFE

Product Code - CG1000

## Product Specifications \*

| Finish       | Stainless steel                                                                                                                                                       |
|--------------|-----------------------------------------------------------------------------------------------------------------------------------------------------------------------|
| Dimensions   | 590 x 500 mm                                                                                                                                                          |
| Power Source | Natural Gas / LPG                                                                                                                                                     |
| Trivets      | Black enamelled steel                                                                                                                                                 |
| Burners      | Triple ring wok burner (3.6kW)<br>2 x semi rapid burner (1.75kW)<br>Auxiliary burner (1.0kW)                                                                          |
| Controls     | Side controls                                                                                                                                                         |
| Features     | Flame failure devices<br>Italian SABAF burners<br>Wok trivet<br>Automatic under knob ignition<br>All trivets, burner caps and knobs are removable and dishwasher safe |
| Options      | Cast iron trivets                                                                                                                                                     |
| Warranty     | 3 years                                                                                                                                                               |