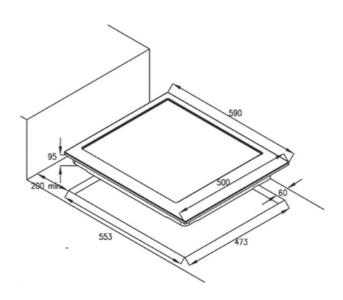

## Product Specifications \*

| Finish       | Stainless steel                                                                                                                                                       |
|--------------|-----------------------------------------------------------------------------------------------------------------------------------------------------------------------|
| Dimensions   | 590 x 500 mm                                                                                                                                                          |
| Power Source | Natural Gas / LPG                                                                                                                                                     |
| Trivets      | Black enamelled steel                                                                                                                                                 |
| Burners      | Triple ring wok burner (3.6kW)<br>2 x semi rapid burner (1.75kW)<br>Auxiliary burner (1.0kW)                                                                          |
| Controls     | Side controls                                                                                                                                                         |
| Features     | Flame failure devices<br>Italian SABAF burners<br>Wok trivet<br>Automatic under knob ignition<br>All trivets, burner caps and knobs are removable and dishwasher safe |
| Options      | Cast iron trivets                                                                                                                                                     |
| Warranty     | 3 years                                                                                                                                                               |

\*Specifications and product size may change without notice. Shinda International is not responsible for any errors or omissions.

All dimensions and images are for illustrative purposes and cut-outs should be based on physical product measurements.