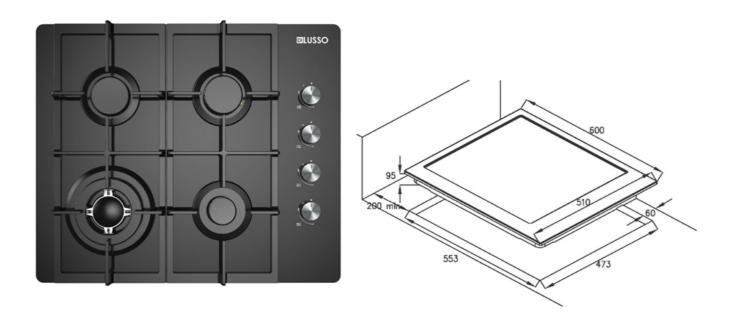

## Gas Cooktop 600mm — GC604MBFC

**Product Code - CG1010** 

## **Product Specifications \***

| Finish       | Black glass                                                                                                                                               |
|--------------|-----------------------------------------------------------------------------------------------------------------------------------------------------------|
| Dimensions   | 600 x 510 mm                                                                                                                                              |
| Power Source | Natural Gas / LPG                                                                                                                                         |
| Trivets      | Cast iron trivets                                                                                                                                         |
| Burners      | Triple ring wok burner (3.6kW) 2 x semi rapid burner (1.75kW) Auxiliary burner (1.0kW)                                                                    |
| Controls     | Side controls                                                                                                                                             |
| Features     | Flame failure devices Italian SABAF burners Wok trivet Automatic under knob ignition All trivets, burner caps and knobs are removable and dishwasher safe |
| Warranty     | 3 years                                                                                                                                                   |