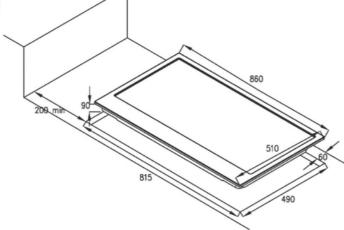

## **Product Specification**

| Stainless steel                                                      |
|----------------------------------------------------------------------|
| 860 x 510mm                                                          |
| Natural Gas / LPG                                                    |
| Cast iron trivets                                                    |
| Triple ring wok burner (3.6kW)                                       |
| Rapid burner (3.0kW)                                                 |
| 2 semi rapid burners (1.75kW)                                        |
| Auxiliary burner (1.0kW)                                             |
| Front knob controls                                                  |
| Flame failure devices                                                |
| Italian SABAF burners                                                |
| Side triple ring wok burner                                          |
| Wok trivet included                                                  |
| Automatic under knob ignition                                        |
| All trivets, burner caps and knobs are removable and dishwasher safe |
| 3 years                                                              |
|                                                                      |