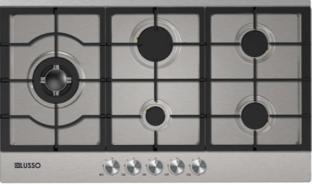

## Gas Cooktop 900mm — GC905MSFC

Product Code - CG1015

DI LUSSO A P P L I A N C E S

## **Product Specification**

| Stainless steel                                                      |
|----------------------------------------------------------------------|
| 860 x 510mm                                                          |
| Natural Gas / LPG                                                    |
| Cast iron trivets                                                    |
| Triple ring wok burner (3.6kW)                                       |
| Rapid burner (3.0kW)                                                 |
| 2 semi rapid burners (1.75kW)                                        |
| Auxiliary burner (1.0kW)                                             |
| Front knob controls                                                  |
| Flame failure devices                                                |
| Italian SABAF burners                                                |
| Side triple ring wok burner                                          |
| Wok trivet included                                                  |
| Automatic under knob ignition                                        |
| All trivets, burner caps and knobs are removable and dishwasher safe |
| 3 years                                                              |
|                                                                      |