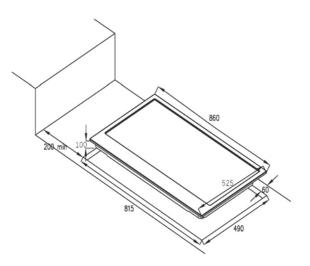

## Product Specifications\*

| Finish       | Black Glass                                                          |
|--------------|----------------------------------------------------------------------|
|              |                                                                      |
| Dimensions   | 860 x 525mm                                                          |
| Power Source | Natural Gas / LPG                                                    |
| Trivets      | Cast iron trivets                                                    |
| Burners      | Triple ring wok burner (3.6kW)                                       |
|              | Rapid burner (3.0kW)                                                 |
|              | 2 semi rapid burners (1.75kW)                                        |
|              | Auxiliary burner (1.0kW)                                             |
|              |                                                                      |
| Controls     | Front knob controls                                                  |
| Features     | Flame failure devices                                                |
|              | Italian SABAF burners                                                |
|              | Wok trivet included                                                  |
|              | Cast iron trivets                                                    |
|              | Automatic under knob ignition                                        |
|              | All trivets, burner caps and knobs are removable and dishwasher safe |
|              |                                                                      |
| Warranty     | 3 years                                                              |

\*Specifications and product size may change without notice. Shinda International is not responsible for any errors or omissions.

All dimensions and images are for illustrative purposes and cut-outs should be based on physical product measurements.