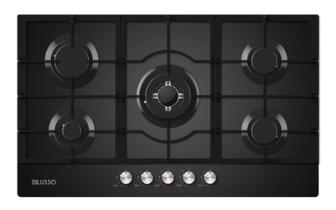

## Gas Cooktop 900mm — GC905MBFCC

Product Code - CG1020

## Product Specifications\*

| Finish       | Black Glass                                                          |
|--------------|----------------------------------------------------------------------|
|              |                                                                      |
| Dimensions   | 860 x 525mm                                                          |
| Power Source | Natural Gas / LPG                                                    |
| Trivets      | Cast iron trivets                                                    |
| Burners      | Triple ring wok burner (3.6kW)                                       |
|              | Rapid burner (3.0kW)                                                 |
|              | 2 semi rapid burners (1.75kW)                                        |
|              | Auxiliary burner (1.0kW)                                             |
|              |                                                                      |
| Controls     | Front knob controls                                                  |
| Features     | Flame failure devices                                                |
|              | Italian SABAF burners                                                |
|              | Wok trivet included                                                  |
|              | Cast iron trivets                                                    |
|              | Automatic under knob ignition                                        |
|              | All trivets, burner caps and knobs are removable and dishwasher safe |
|              |                                                                      |
| Warranty     | 3 years                                                              |